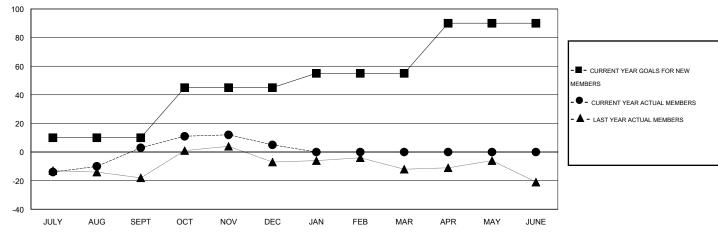

## GOALS AND ACTUAL MEMBERS CUMULATIVE

| DROPPED CLUBS: 0  DROPPED MEMBERS |    | 21 CLUBS OF 49 ADDED 1 OR MORE<br>NEW MEMBERS | GENDER DISTRIBU<br>MALE<br>FEMALE | TION<br>1,279 (78.27%)<br>355 (21.73%) |     |
|-----------------------------------|----|-----------------------------------------------|-----------------------------------|----------------------------------------|-----|
| DECEASED                          | 7  | CLICK HERE FOR HEALTH                         | FAMILY UNIT MEMBERS               |                                        | 339 |
| CLUB CANCELLED 0                  |    | ASSESSMENT DATA                               | FAMILY UNIT MEMBERS               | 164                                    |     |
| OTHER                             | 61 |                                               | HEAD OF HOUSEHOLD                 |                                        |     |
| TOTAL                             | 68 |                                               | NON-HEAD OF HOUSEHOLD             | 175                                    |     |